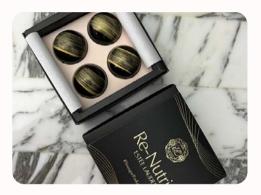

### **CUSTOMISED CONFECTIONERY**

Half design

Full design

Branded and designed sticker to go on top of our 4/8 bonbon box. The sticker is cotton-paper. Logo and 1-2 elements. No gold foil option.

Fully co-branded packaging with design elements and feel desired. Gold foil available.

MOQ - 300 pieces Lead-time - 20 days

MOQ - 50 pieces Lead-time - 10 days

The bonbon flavours are colours can be selected to match the event / theme