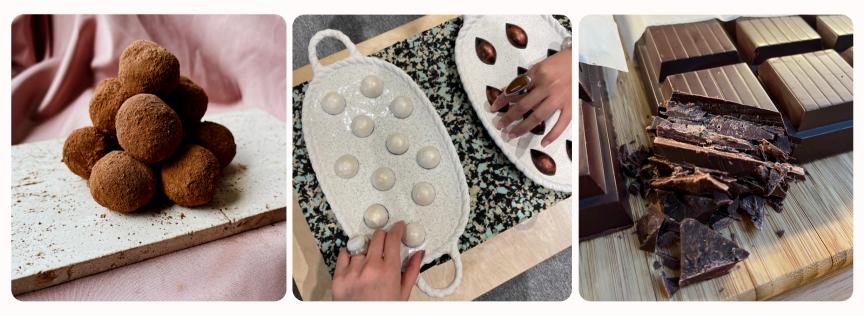

## **CHOCOLATE EVENTS**

The perfect activation event, we can offer two types of chocolate events;

1) Chocolate Display - can include chocolate blocks to shave in front of the guests, plates hand-painted bonbons, chocolate squares or chocolate tasting boards (CC team can be there or we simply provide you with the chocolates for guests to enjoy at leisure)

2) Chocolate truffles - rolling truffle in front of the guest, possible for the guest to choose which flavour he wants.

3) Chocolate Tasting - 4 chocolate boards with blocks or chocolate shards for people to taste in a particular order. Can be directed by CC team or we can provide some written note for the guests to follow the tasting flow.