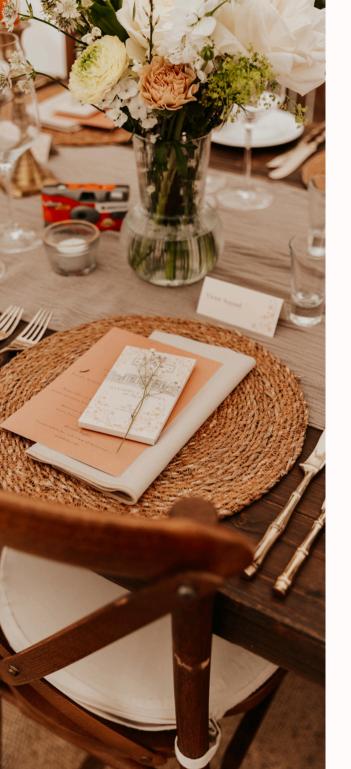

## WEDDING FAVOURS CUSTOMISATION

## **CELEBRATING WITH CHOCOLATE**

Chocolate can play a fun & useful role in a wedding as well as sharing something truly personal with your guests.

The chocolate can be used on the table with the name tag of the guest or as the name tag itself.

It can be tailored to tell the story through the packaging, text and flavour of the couple and act as a souvenir from a wonderful time.

From the table to a goodie bag, chocolate is a nice personal attention that continues the celebration.