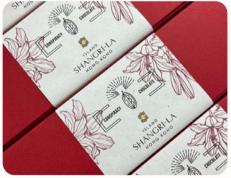

## **CUSTOMISED CHOCOLATE BARS**

Conspiracy Chocolate offers a variety of bars that blend East and West flavours. Our chocolates range from classic milk to dark chocolate as well as a wide array of flavours. With their vibrant design, they make the perfect gift.

#### Fully customised

Fully customised packaging with design elements and feel desired to match the couple, the venue or the event. Gold foil available, can make for bar size 90 x 152 mm (50g) and 70 x 113 mm (30g).

### Partly-customised

Custom and designed textured sticker covering half of a white envelope made of elegant textured paper.

The sticker is cotton-paper and can accommodate the company logo as well as 1-2 key elements. Can make for bar size 90 x 152 mm (50g), 75 x 120 mm (30g) and 70 x 125 mm (15g).