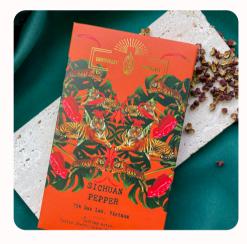

# **CHOCOLATE BARS**

ietnam

nut, Tobacco

Tobacco

CHOCO

CHOCOLATE

UZU Lak, Vietnam sting notes: pice. Peanut, Tobacco

IETNAM

## **CUSTOMISED CHOCOLATE BARS**

Conspiracy Chocolate offers a variety of bars that blend East and West flavours. Our chocolates range from classic milk to dark chocolate as well as a wide array of flavours. With their vibrant design, they make the perfect gift.

### CHOCOLATE BARS

- Signature Dark Milk Chocolate
- Signature Dark 75% Chocolate
- 60% Dark Chocolate with Salt
- Hazelnut
- Salt & Caramel
- Floral Earl Grey
- Taiwan Oolong
- Genmaicha Tea
- Miso and Pine Nut
- Coffee Caramel
- Black Sesame
- Raspberry Timut