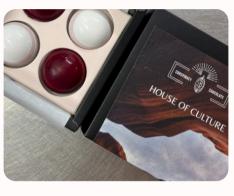

### **CUSTOMISED CONFECTIONERY**

Half design

Full design

Branded and designed sticker to go on top of our 4/8 bonbon box. The sticker is cotton-paper. Logo and 1-2 elements. No gold foil option.

Fully co-branded packaging with design elements and feel desired. Gold foil available.

MOQ - 300 pieces Lead-time - 20 days

MOQ - 50 pieces Lead-time - 10 days

The bonbon flavours are colours can be selected to match the event / theme