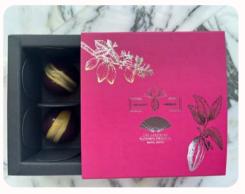

### **CUSTOMISED CONFECTIONERY**

Half design

Full design

Branded and designed sticker to go on top of our 4/8 bonbon box. The sticker is cotton-paper. Logo and 1-2 elements. No gold foil option.

Fully co-branded packaging with design elements and feel desired. Gold foil available.

MOQ - 300 pieces Lead-time - 20 days

MOQ - 50 pieces Lead-time - 10 days

The bonbon flavours are colours can be selected to match the event / theme