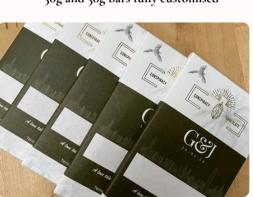

## **PACKAGING STYLE**

Some examples of our existing packaging style

50g and 30g bars fully customised

50g fully customised bar

50g partly customised

50g partly customised

30g partly customised bar

30g fully customised bar

#### Fully customised

Fully customised packaging with design elements and feel desired to match the couple, the venue or the event. Gold foil available, can make for bar size 90 x 152 mm (50g) and 70 x 113 mm (30g).