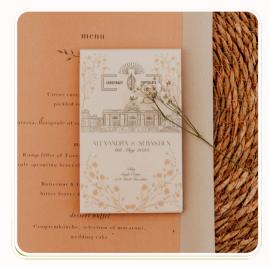

## **CUSTOMISED CHOCOLATE BARS**

Conspiracy Chocolate offers a variety of bars that blend East and West flavours. Our chocolates range from classic milk to dark chocolate as well as a wide array of flavours. With their vibrant design, they make the perfect gift.

#### Fully customised

Fully customised packaging with design elements and feel desired to match the couple, the venue or the event. Gold foil available, can make for bar size 90 x 152 mm (50g) and 70 x 113 mm (30g).

### Partly-customised

Custom and designed textured sticker covering half of a white envelope made of elegant textured paper.

The sticker is cotton-paper and can accommodate the company logo as well as 1-2 key elements. Can make for bar size 90 x 152 mm (50g), 75 x 120 mm (30g) and 70 x 125 mm (15g).