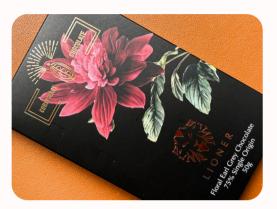

# **CHOCOLATE BARS**

ietnam

nut, Tobacco

Tobacco

CHOCO

CHOCOLATE

UZU Lak, Vietnam sting notes: pice. Peanut, Tobacco

IETNAM

## **CUSTOMISED CHOCOLATE BARS**

Conspiracy Chocolate offers a variety of bars that blend East and West flavours. Our chocolates range from classic milk to dark chocolate as well as a wide array of flavours. With their vibrant design, they make the perfect gift.

#### Fully customised

Fully customised packaging with design elements and feel desired to match the couple, the venue or the event. Gold foil available, can make for bar size 90 x 152 mm (50g) and 70 x 113 mm (30g).