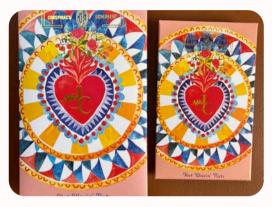

### **CUSTOMISED CONFECTIONERY**

Half design

Full design

Branded and designed sticker to go on top of our 4/8 bonbon box. The sticker is cotton-paper. Logo and 1-2 elements. No gold foil option.

Fully co-branded packaging with design elements and feel desired. Gold foil available.

MOQ - 300 pieces Lead-time - 20 days

MOQ - 50 pieces Lead-time - 10 days

The bonbon flavours are colours can be selected to match the event / theme