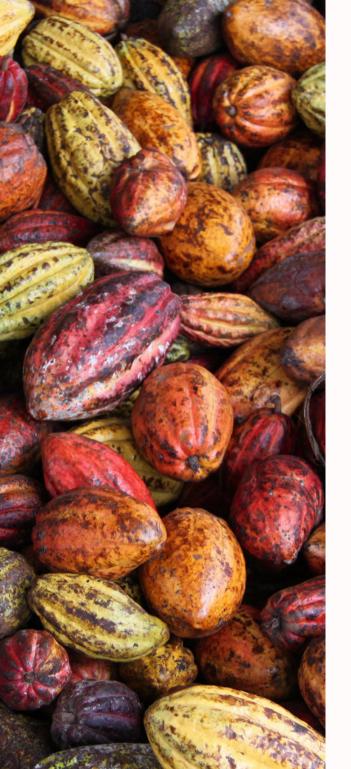

## **CONSPIRACY CHOCOLATE**

Born in Hong Kong in 2018, Conspiracy make small batch craft chocolate of cacao beans from a single farm in Vietnam and processing it traditionally to retain the natural health benefit and flavour complexity of high grade cacao and it's terroir, sourced directly from an expert farmer, in a close relationship and cooperation with him.

## **BEAN-TO-BAR**

Bean-to-bar or "craft" chocolate is a category of chocolate making which focuses on flavour development starting at the cacao tree. A bean-to-bar maker's goal is similar to that of a wine/whiskey maker; intentionally bringing out the terroir in its cleanest, most vibrant aroma and focusing on high quality with distinctive, memorable tasting notes.

## **SUSTAINABILITY**

Sustainability is an integral part of everything we do. Our sustainability efforts include:

- Direct Sourcing
- Fair trade minimum: 216% of the fair trade price for cacao beans
- Working only with smallholder farms
- Zero tolerance for child and forced labour
- Organic farming practices and techniques
- Promoting regional ingredients
- Minimising carbon footprint
- Reduction of single-use plastic using only compostable packaging
- Commitment to zero food waste
- Commitment to support local community