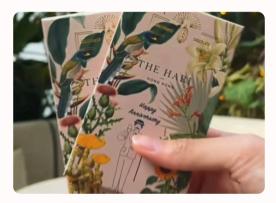

## **CELEBRATING WITH CHOCOLATE**

Chocolate can play a fun & useful role in a wedding as well as sharing something truly personal with your guests.

The chocolate can be used on the table with the name tag of the guest or as the name tag itself.

It can be tailored to tell the story through the packaging, text and flavour of the couple and act as a souvenir from a wonderful time.

From the table to a goodie bag, chocolate is a nice personal attention that continues the celebration.