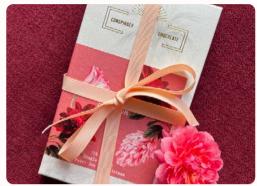

## **PACKAGING STYLE**

Some examples of our existing packaging style

50g and 30g bars fully customised

50g fully customised bar

50g partly customised

50g partly customised

30g partly customised bar

30g fully customised bar

### Partly-customised

Custom and designed textured sticker covering half of a white envelope made of elegant textured paper.

The sticker is cotton-paper and can accommodate the company logo as well as 1-2 key elements. Can make for bar size 90 x 152 mm (50g), 75 x 120 mm (30g) and 70 x 125 mm (15g).