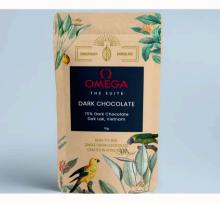

## **CUSTOMISED CHOCOLATE BARS**

Conspiracy Chocolate offers a variety of bars that blend East and West flavours. Our chocolates range from classic milk to dark chocolate as well as a wide array of flavours. With their vibrant design, they make the perfect gift.

#### Fully customised

Fully customised packaging with design elements and feel desired to match the couple, the venue or the event. Gold foil available, can make for bar size 90 x 152 mm (50g) and 70 x 113 mm (30g).