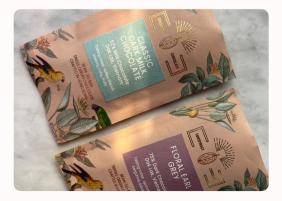

## **PACKAGING STYLE**

Some examples of our existing packaging style

50g and 30g bars fully customised

50g fully customised bar

50g partly customised

50g partly customised

30g partly customised bar

30g fully customised bar

### CHOCOLATE BARS

- Signature Dark Milk Chocolate
- Signature Dark 75% Chocolate
- 60% Dark Chocolate with Salt
- Hazelnut
- Salt & Caramel
- Floral Earl Grey
- Taiwan Oolong
- Genmaicha Tea
- Miso and Pine Nut
- Coffee Caramel
- Black Sesame
- Raspberry Timut