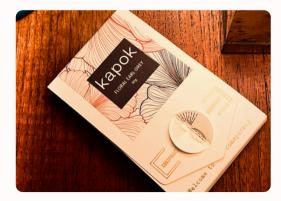

## **PACKAGING STYLE**

Some examples of our existing packaging style

50g and 30g bars fully customised

50g fully customised bar

50g partly customised

50g partly customised

30g partly customised bar

30g fully customised bar

### Partly-customised

Custom and designed textured sticker covering half of a white envelope made of elegant textured paper.

The sticker is cotton-paper and can accommodate the company logo as well as 1-2 key elements. Can make for bar size 90 x 152 mm (50g), 75 x 120 mm (30g) and 70 x 125 mm (15g).