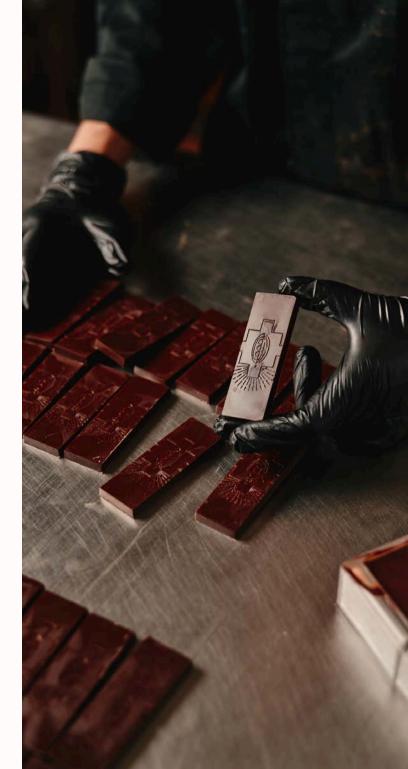

## **CUSTOMISED CHOCOLATE BARS**

Conspiracy Chocolate offers a variety of bars that blend East and West flavours. Our chocolates range from classic milk to dark chocolate as well as a wide array of flavours. With their vibrant design, they make the perfect gift.

#### Fully customised

Fully customised packaging with design elements and feel desired to match the couple, the venue or the event. Gold foil available, can make for bar size 90 x 152 mm (50g) and 70 x 113 mm (30g).